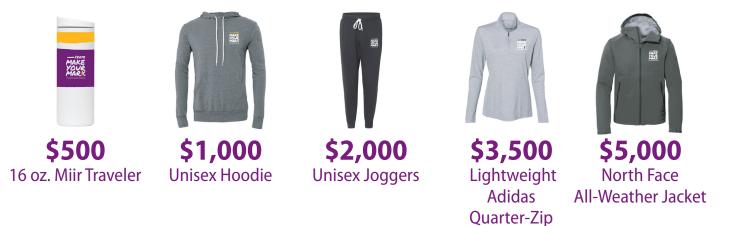

## Along with a \$250 level gift, you can earn one of these:

## Raise \$7,500+ and pick any two items!

LFA recognition gifts are based on the money turned in by participants (cash, checks, credit card donations) by the deadline (4 weeks post-event). Teams or non-participating donors do not qualify for recognition gifts. All participants who raise \$250 will get to choose the shirt of their choice and one additional item based on their achievement. LFA reserves the right to substitute a gift of equal or greater value or to change the recognition at any time.