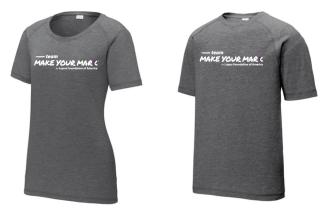

## **Raise \$250 and receive:** Moisture Wicking Training Tee



## Along with a \$250 level gift, you can earn one of these:



## Raise \$7,500+ and pick any two items!

LFA recognition gifts are based on the money turned in by participants (cash, checks, credit card donations) by the deadline (4 weeks post-event). Teams or non-participating donors do not qualify for recognition gifts. All participants who raise \$250 will get to choose the shirt of their choice and one additional item based on their achievement. LFA reserves the right to substitute a gift of equal or greater value or to change the recognition at any time.